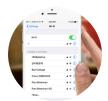

#### Join the hearTV Wi-Fi

Open your phone's settings and connect the Wi-Fi that begins with "hearTV-\_\_\_\_". (This name is printed on your hearTV device.)