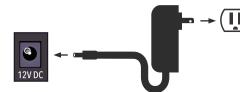

#### Power up your hearTV unit

Connect the power adapter to the power input on the back of hearTV and into an electrical outlet. Wait about a minute for hearTV to power on. (The Wi-Fi light should be solid green.) 🗢